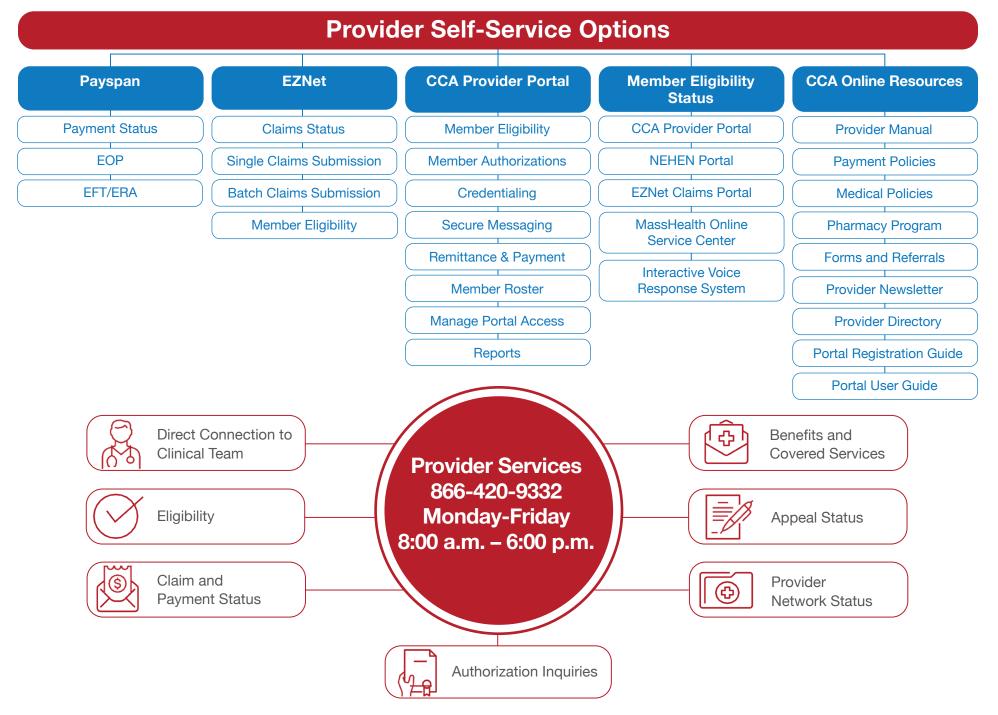

# CCA Senior Care Options & One Care Plans Provider Resource Guide

| Self-Service Tools                                                                                  |                                           |                                                       |  |
|-----------------------------------------------------------------------------------------------------|-------------------------------------------|-------------------------------------------------------|--|
| Member Eligibility<br>• CCA Provider Porta<br>• NEHEN Portal                                        |                                           |                                                       |  |
| Payspan <ul> <li>Payment Status</li> </ul>                                                          | • EOP / EFT / ERA                         | <ul> <li>ProviderSupport@payspanhealth.com</li> </ul> |  |
| Claim Status and                                                                                    | Submission                                |                                                       |  |
| EZNet Online Claims Web Portal     Claims Mailing Address                                           |                                           |                                                       |  |
| Claim Status / Elig                                                                                 | ibility Cor                               | Commonwealth Care Alliance                            |  |
| Single Claim Subr                                                                                   | nissions Attr                             | Attn: Claims                                          |  |
| Direct Batch Subr                                                                                   | nissions P.O                              | P.O. Box 548                                          |  |
| Greenland, NH 03840-0548                                                                            |                                           | enland, NH 03840-0548                                 |  |
| Prior Authorizatio                                                                                  | on Requirements                           |                                                       |  |
| Prior authorization rec                                                                             | quests must be faxed with the necessary o | locumentation.                                        |  |
| Service requests fax: 855-341-0720     Inpatient/Observation/Admissions fax: 855-811-3467     Forms |                                           |                                                       |  |
| CCA Provider Onl                                                                                    | line Resources                            |                                                       |  |
| <ul> <li>Provider Manual</li> </ul>                                                                 | Payment Policies     Medical Policie      | • Provider Newsletter • Pharmacy Program              |  |
| CCA Website                                                                                         | Forms and Referrals     Provider Direct   | • Portal User Guide • Portal Registration Guide       |  |

### Provider Services Monday - Friday 8:00 a.m. - 6:00 p.m.

#### 866-420-9332 · ProviderServices@commonwealthcare.org

#### Covered Services / Prior Authorization Inquiries

- Covered Services
- Authorization Status
- Adjustments and Corrections

## Service Requests and Appeal

- Service Requests
- Appeal Status
- Questions

**CCA** Provider Portal

- QUESTION
- Registration
- Clinical Concerns
- Care Partner Team (Opt. #4)